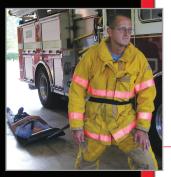

## Active Shooter/Rescue Under Fire Police/Fire/Paramedics/Security

The Med Sled<sub>®</sub> Tactical Rescue Sled is designed to Leave No One Behind. When timing is crucial, Med Sled<sub>®</sub> enables a single individual to rescue a person in a difficult situation.

## KEY BENEFITS

- Slides easily for safe and immediate evacuation
   Compact -- comes in its own carrying bag with shoulder strap
   Lightweight -- only 6 pounds!
   Durable -- made of highly durable plastic material that helps protect
   person while transporting
- + Dramatically reduces the effort of moving wounded
- Sled design enables a one-on-one rescue or evacuation
- + Hands-free tether around waist or shoulder allows for carrying equipment or supplies
- + Provides stabilization and can be used with a backboard or stokes basket