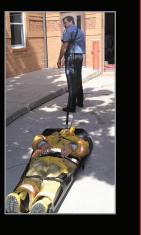

## Active Shooter/Rescue Under Fire Police/Fire/Paramedics/Security

The Med Sled<sub>®</sub> Tactical Rescue Sled is designed to Leave No One Behind. When timing is crucial, Med Sled<sub>®</sub> enables a single individual to rescue a person in a difficult situation.

## KEY BENEFITS

- Slides easily for safe and immediate evacuation
   Compact -- comes in its own carrying bag with shoulder strap
   Lightweight -- only 6 pounds!
   Durable -- made of highly durable plastic material that helps protect
   person while transporting
- + Dramatically reduces the effort of moving wounded
- Sled design enables a one-on-one rescue or evacuation
- + Hands-free tether around waist or shoulder allows for carrying equipment or supplies
- + Provides stabilization and can be used with a backboard or stokes basket